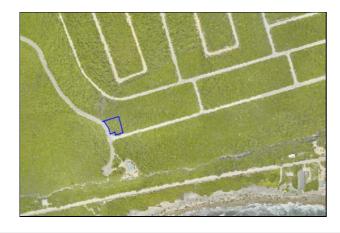

## Remarks

Own this beautiful bluff lot on the corner of Sunshine Drive and build your dream home or vacation getaway. With road frontage on both sides. Enjoy island living at it's finest on this massive 12,070 sqft lot. Take advantage of the 100% stamp duty and import duty waivers making it so easy to purchase and build. This is an opportunity you do not want to miss. Please do not hesitate to contact me for more details. Photo taken from Cayman lands and survey.