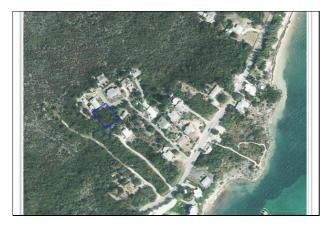

## LARGE HOUSE LOT IN EE

CIREBA# 417229

East End / High Rock (Grand Cayman) ♥ Cayman Islands

MLS# 1154026

### **Remarks**

Nestled in the peaceful community of East End, this expansive house lot offers a unique opportunity to create your dream home in a tranquil and idyllic setting. Encompassing ample space, the property provides a canvas for designing a large and luxurious home surrounded by nature's beauty.

Additionally, the location offers convenient access to local restaurants, schools, Health City hospital, and other recreational facilities, making it an ideal setting for families or those seeking a peaceful retreat without sacrificing accessibility.