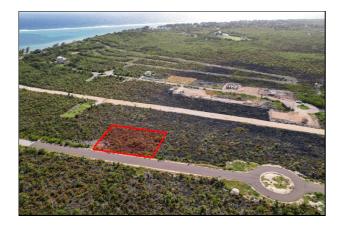

# OCEAN BREEZE, LOT #11

East End / High Rock (Grand Cayman) **Q** Cayman Islands

MLS# 1153694

#### Vacant Land

139,000

CIREBA#: 417245 District/Area: East End / High Rock (Grand Cayman) Region/Country: Cayman Islands Available: At Closing Prop.Type: Vacant Land Prop.View: Garden View Land Area: 0.23 Acres Land Zoning: Residential - Low Density Class: Residential

## Remarks

Uncover the perfect blend of affordability and island living with this 0.23-acre lot located in the serene district of East End on Cooper Drive. With its close proximity to breathtaking beaches, delectable restaurants, and essential amenities, this parcel of land provides an affordable opportunity to embrace the tranquility and beauty of the Cayman Islands. Surrounded by nature's splendor, this affordable lot serves as an ideal canvas for realizing your vision of the perfect home.