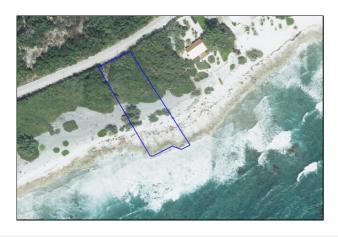

## SEASIDE SERENITY: IDEAL 0.78 ACRES OCEAN FRONT LAND AVAILABLE NOW!!

**CIREBA# 417571** 

Cayman Brac **Q** Cayman Islands

MLS# 1154855

Vacant Land

225,000

CIREBA#: 417571

District/Area: Cayman Brac

Region/Country: Cayman Islands

Available: At Closing
Prop.Type: Vacant Land
Prop.View: Beach Front
Land Area: 0.78 Acres
Land Zoning: Residential
Class: Residential

## **Remarks**

Prime Investment: 0.78 Acres of beautiful oceanfront land on Cayman Brac's South Side. Experience the essence of coastal living with this ready-to-develop waterfront gem. Act now, this is your chance to transform your island dream into reality today! Photos sourced from Cayman Lands and Survey