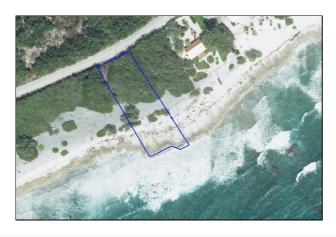

## SEASIDE SERENITY: IDEAL 0.78 ACRES OCEAN FRONT LAND AVAILABLE NOW!!

**CIREBA# 417571** 

Cayman Brac **Q** Cayman Islands

MLS# 1154855

Vacant Land

225,000

CIREBA#: 417571

District/Area: Cayman Brac

Region/Country: Cayman Islands

Available: At Closing
Prop.Type: Vacant Land
Prop.View: Beach Front
Land Area: 0.78 Acres
Land Zoning: Residential
Class: Residential

## **Remarks**

Prime Investment: 0.78 Acres of beautiful oceanfront land on Cayman Brac's South Side. Experience the essence of coastal living with this ready-to-develop waterfront gem. Act now, this is your chance to transform your island dream into reality today! Photos sourced from Cayman Lands and Survey