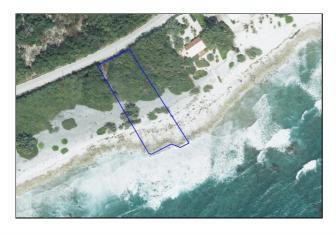

## SEASIDE SERENITY: IDEAL 0.78 ACRES OCEAN FRONT LAND AVAILABLE NOW!!

**CIREBA# 417571** 

Cayman Brac ♥ Cayman Islands

MLS# 1154855

Vacant Land

225,000

CIREBA#: 417571

District/Area: Cayman Brac

## **Remarks**

Prime Investment: 0.78 Acres of beautiful oceanfront land on Cayman Brac's South Side. Experience the essence of coastal living with this ready-to-develop waterfront gem. Act now, this is your chance to transform your island dream into reality today! Photos sourced from Cayman Lands and Survey